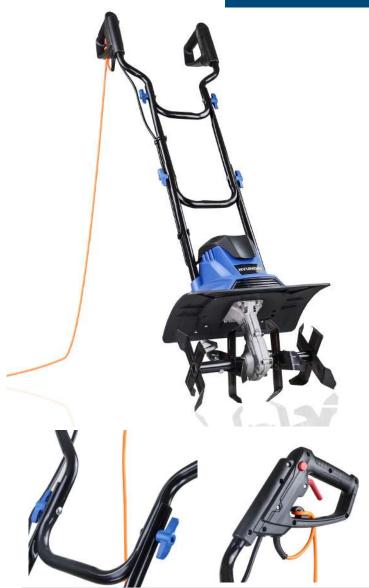

## HYUNDAI HYT1050E Electric Tiller

The HYT1050E tiller is the ideal machine for every garden and vegetable plot! With super simple controls, a 10m long cable and a powerful 1050W motor, you'll get the job done in no time at all. The clever folding handle design means that you can easily store this tiller in small sheds and garages.